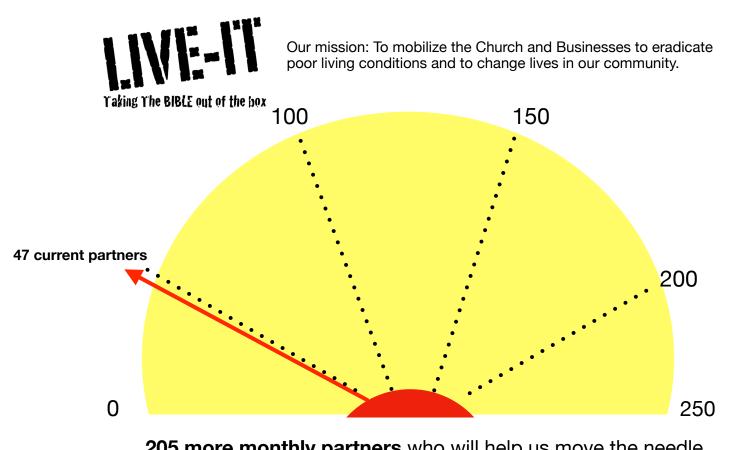

47 have committed to \$50 per month

Every pledge counts! With your support we can make a positive impact on many lives.

STILL HAVE NEEDS: 59 HELPLIVEIT.ORG

205 more monthly partners who will help us move the needle in eradicating poor living conditions for widows, orphans and others in Sevier County