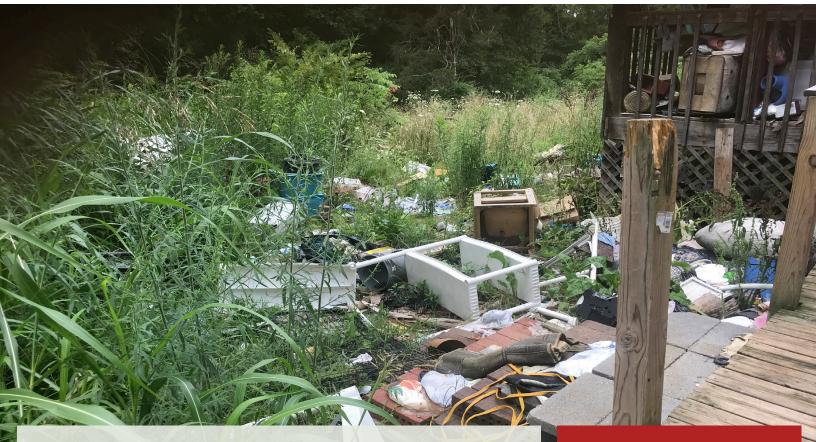

## **WITNESS** TO KINDNESS

1 John 3:17 (ESV)

"But if anyone has the world's goods and sees his brother in need, yet closes his heart against him, how does God's love abide in him?"

Have you ever seen a messy yard or a person struggling to walk upright and thought you knew their story? It is easy to jump to conclusions and assume we know what's up. Or did the sight of a messy yard barely register a glimmer of any thought whatsoever? We are so often lost within our own mind's agenda for the day that we only catch a tiny glimpse of our surroundings. How often do we miss a silent cry?

We visited Mary this month. Mary has a severe medical crisis that has left her struggling to survive. The idea of managing the upkeep of her home and yard was the very least of her worries but clearly could be seen by any passerby. LIVE-IT was able to bring hope, encouragement and a little TLC so that her health fight could be her focus. Join Us! The next time you see a need, reach out a helping hand. Let LIVE-IT know about your Neighbor In Need so we can mobilize their local community church to take the bible out of the box and straight to their door. You, being a witness to kindness, can be life changing.